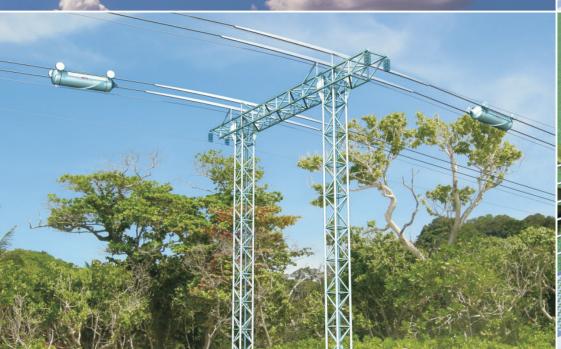

- has a high capacity up to 100 million tons / year;
- characterized by low capital costs for track structure and support up to 1 million USD / km;
- has a low land acquisition, low power consumption, easily amenable to automation and mechanization;
- easily combined with the power lines;
- resistant to natural elements: earthquakes, floods, tsunamis, etc.

Freight suspended STY

Suspended STY for transportation of bulk cargo

Suspended STY for transportation of bulk cargo

Absence of embankments increases the stability of STY in case of flood