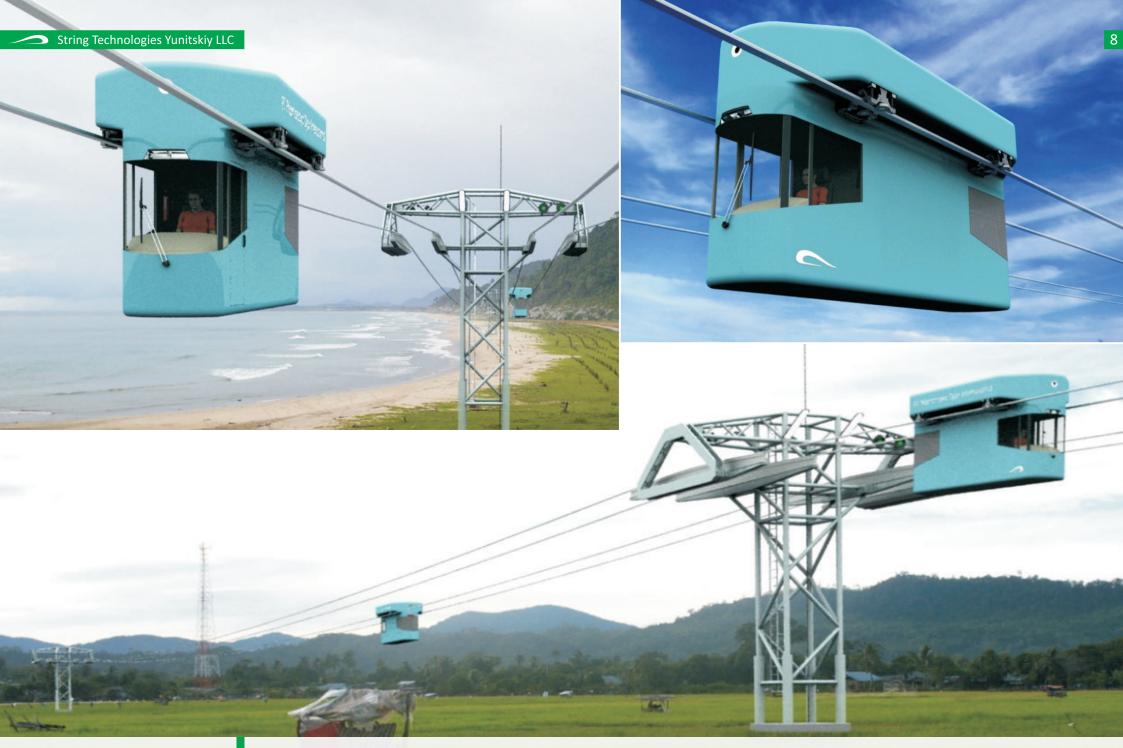

## **Freight suspended STY**

Moscow, 2011

General view of a road

TX1

Freight suspended STY

Automated loading terminal

Anchorage bearing

C. State

SA

all states - - -

Intermediate supports

String Transport Unitsky

General view of a road

6

Option: STY light modules (500 kg and up to 1.5 million tons / year)

Freight suspended STY