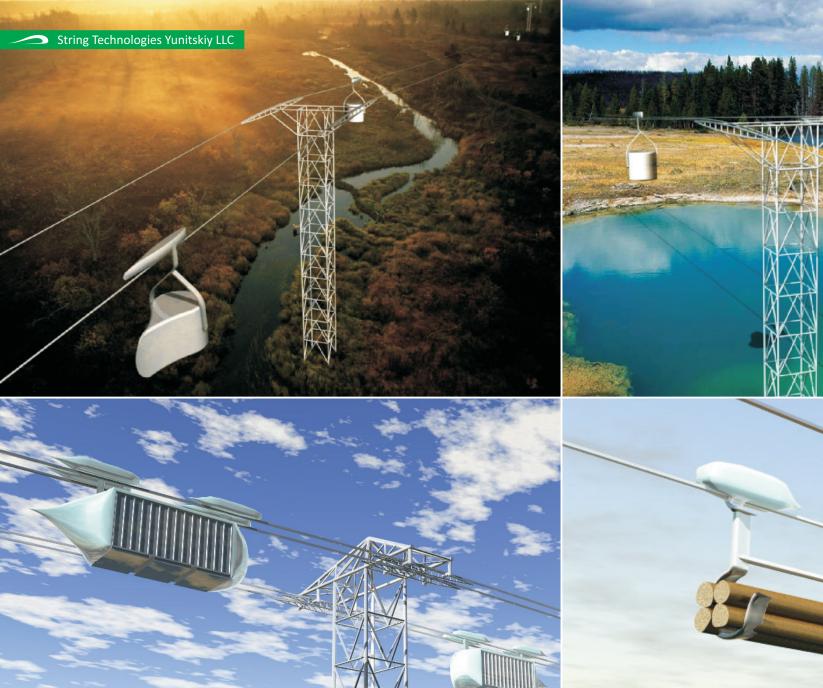

Option: STY using diesel-electric hopper

Variants of suspended freight STY for transportation of bulk and individual cargo

9

Suspended STY for transportation of bulk cargo (ore, coal, etc.), assembly-line type with pull rope:

- has a high capacity up to 100 million tons / year;
- characterized by low capital costs for track structure and support up to 1 million USD / km;
- has a low land acquisition, low power consumption, easily amenable to automation and mechanization;
- easily combined with the power lines;
- resistant to natural elements: earthquakes, floods, tsunamis, etc.

Freight suspended STY

Suspended STY for transportation of bulk cargo

Suspended STY for transportation of bulk cargo

Absence of embankments increases the stability of STY in case of flood