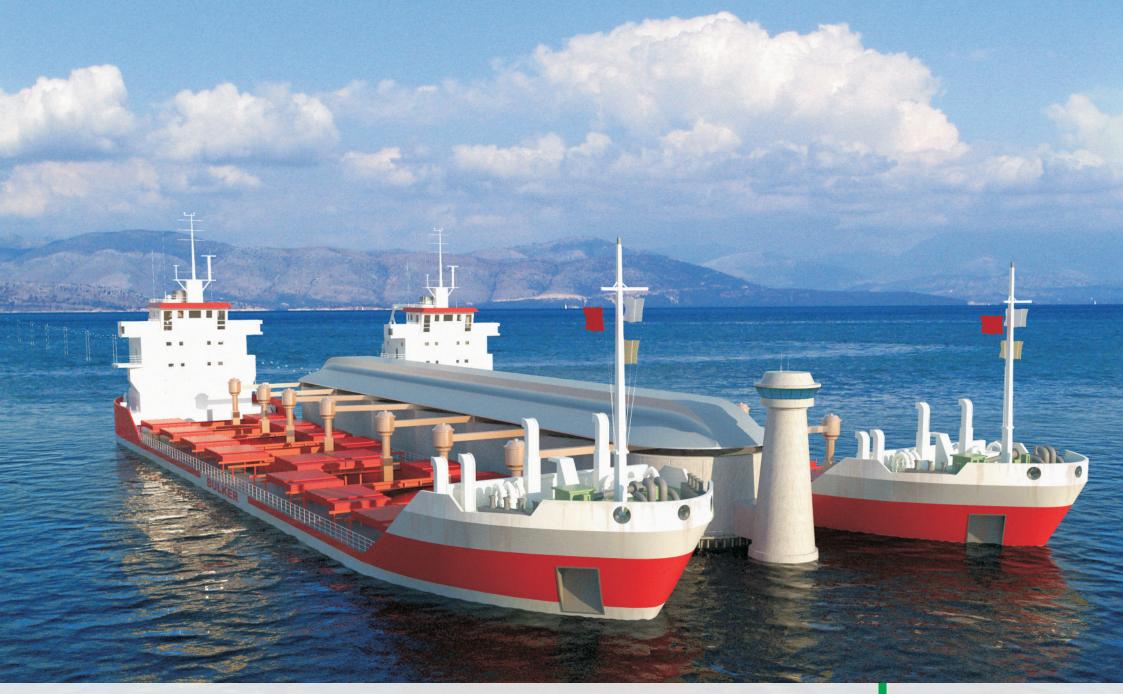

MANARA MAN

Delivery of ore to the port by STY freight trains

Loading on bulk carriers, combined with the unloading STY terminal at the port

4

Cargo port STY

Handling of ore in two bulk carriers at the same time

5

Cargo port STY

Cargo port STY

TTAR

до 5000 км

STY port and STY transportation system form a functional complex with the automated transportation of iron ore from ore warehouse to bulk carrier as a single logistics process