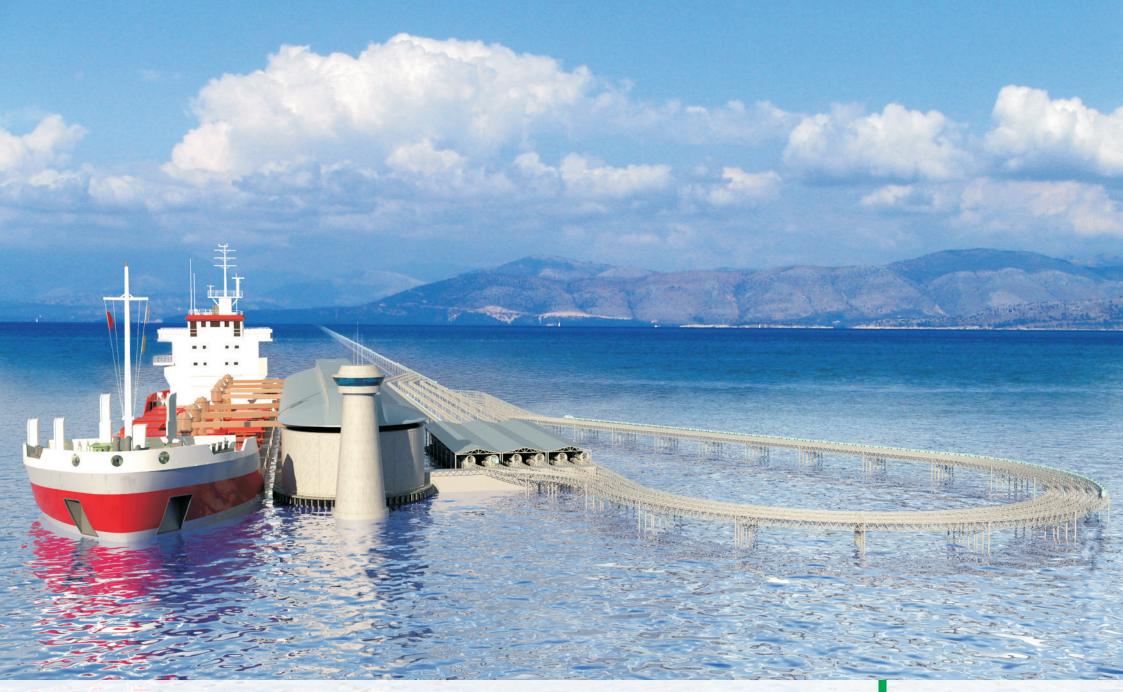

## Cargo port STY

Moscow, 2011

++

Ore mining and loading in STY

the way was

STY transport system allows delivery of cargo to the sea within the territorial waters without large expenses (12 miles from shore) and ensures the delivery of ore to the STY port, located in the area of natural depth — 20 m and more

MANARA MAN

Delivery of ore to the port by STY freight trains

Loading on bulk carriers, combined with the unloading STY terminal at the port

4

Cargo port STY

Handling of ore in two bulk carriers at the same time