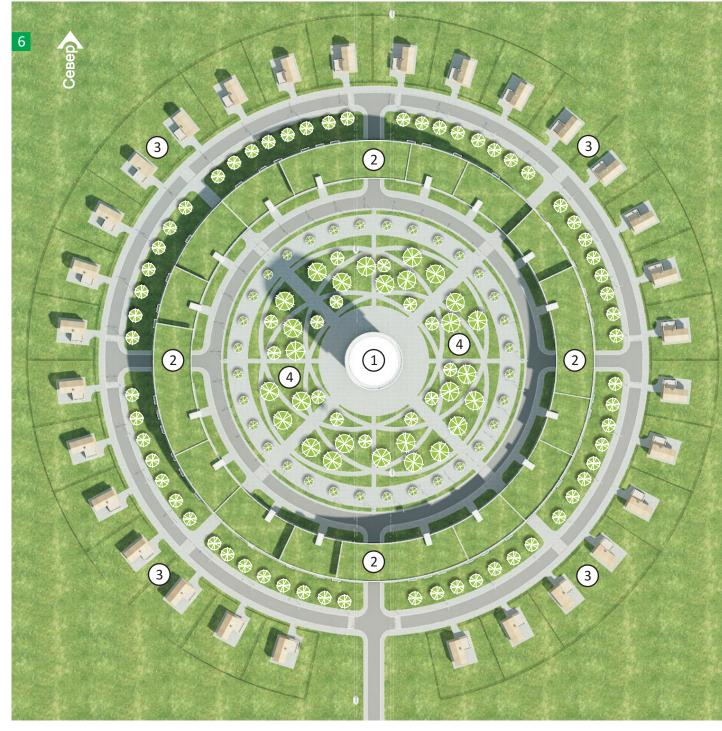

## Legend:

- Multi-storey multifunctional building, combined with the String transport station
- 2 Multisectional house with a variable number of storeys and exploited roof
- 3 Areas with low-rise individual buildings
- 4 Recreation zone

## Techno-economic indicators:

Land area — 9 ha Construction area — 15 000 m<sup>2</sup> Total area — 40 000 m<sup>2</sup> • position number 1 — 5 400 m<sup>2</sup> • position number 2 — 28 600 m<sup>2</sup> • position number 3 — 6 000 m<sup>2</sup> Area of exploited roof — 11 000 m<sup>2</sup> Area of the underground — for the calculation

Diameter — 340 m Maximum mark — 50 m

Construction  $cost^*$  — USD 65 million Design costs<sup>\*</sup> — USD 2.5 million

\* Price is indicative only. This information was based on a simplified scheme without taking into account the cost of off-site works, land cost and cost of work related to the design and construction of the underground part of the string and the transport system. STY cost is approximately 5-7% of the value of the complex.