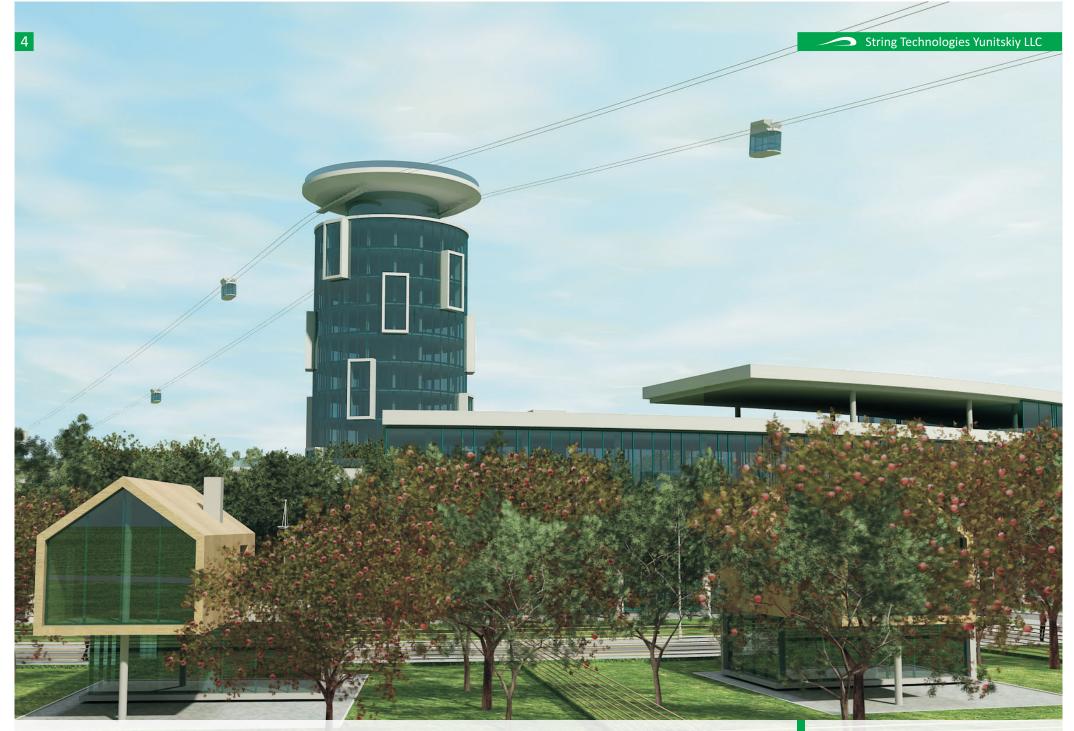

Country residential complex "Oasis" (performed on the basis of STY technology)

Top view

Suspended passenger unibus