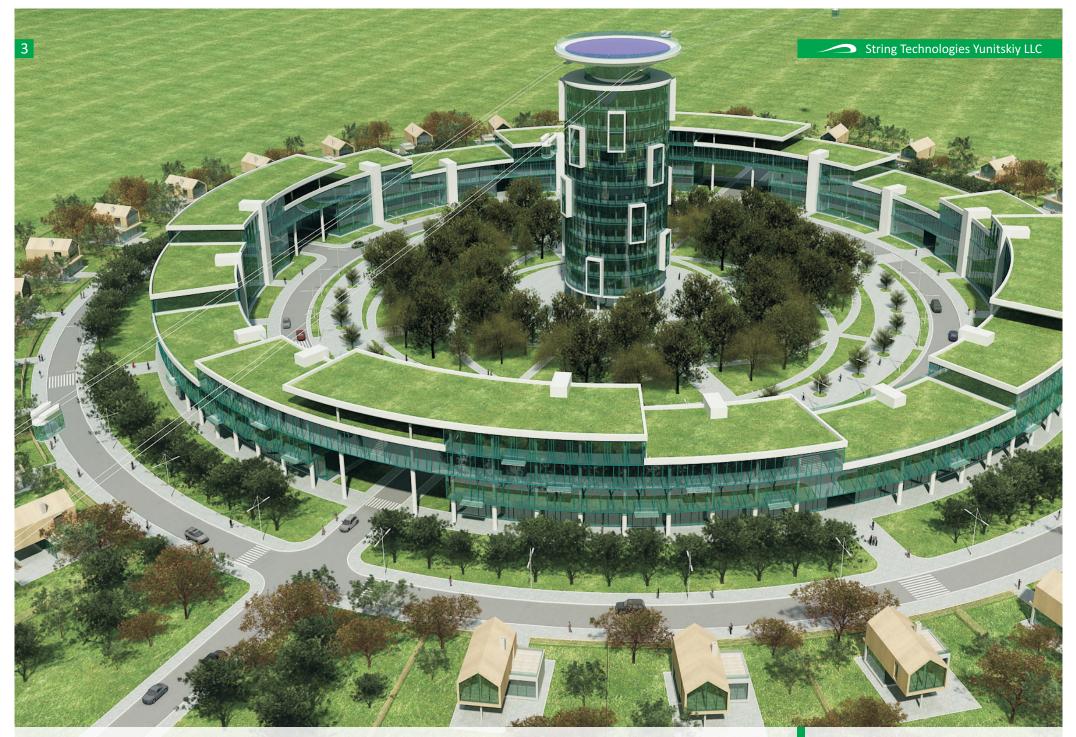

General view

General view

## Legend:

- Multi-storey multifunctional building, combined with the String transport station
- 2 Multisectional house with a variable number of storeys and exploited roof
- 3 Areas with low-rise individual buildings
- 4 Recreation zone

## Techno-economic indicators:

Land area — 9 ha Construction area — 15 000 m<sup>2</sup> Total area — 40 000 m<sup>2</sup> • position number 1 — 5 400 m<sup>2</sup> • position number 2 — 28 600 m<sup>2</sup> • position number 3 — 6 000 m<sup>2</sup> Area of exploited roof — 11 000 m<sup>2</sup> Area of the underground — for the calculation