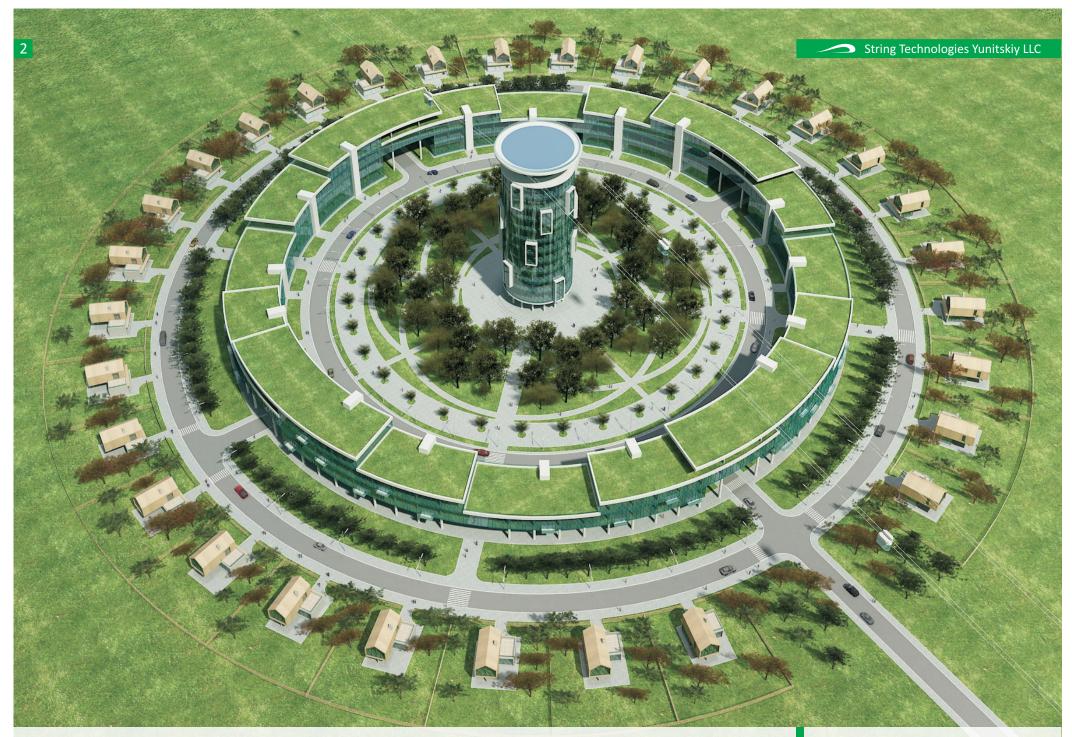

## Country residential complex "Oasis"

(performed on the basis of STY technology)

String Technologies Yunitskiy LLC

+7-495-979-11-57, a.yunitskiy@gmail.com, www.yunitskiy.com

Bird's-eye view

Bird's-eye view

## Legend:

- Multi-storey multifunctional building, combined with the String transport station
- 2 Multisectional house with a variable number of storeys and exploited roof
- 3 Areas with low-rise individual buildings
- 4 Recreation zone

## Techno-economic indicators:

Land area — 9 ha Construction area — 15 000 m<sup>2</sup> Total area — 40 000 m<sup>2</sup> • position number 1 — 5 400 m<sup>2</sup> • position number 2 — 28 600 m<sup>2</sup> • position number 3 — 6 000 m<sup>2</sup> Area of exploited roof — 11 000 m<sup>2</sup> Area of the underground — for the calculation

Diameter — 340 m Maximum mark — 50 m

Construction  $cost^*$  — USD 65 million Design costs<sup>\*</sup> — USD 2.5 million

\* Price is indicative only. This information was based on a simplified scheme without taking into account the cost of off-site works, land cost and cost of work related to the design and construction of the underground part of the string and the transport system. STY cost is approximately 5-7% of the value of the complex.