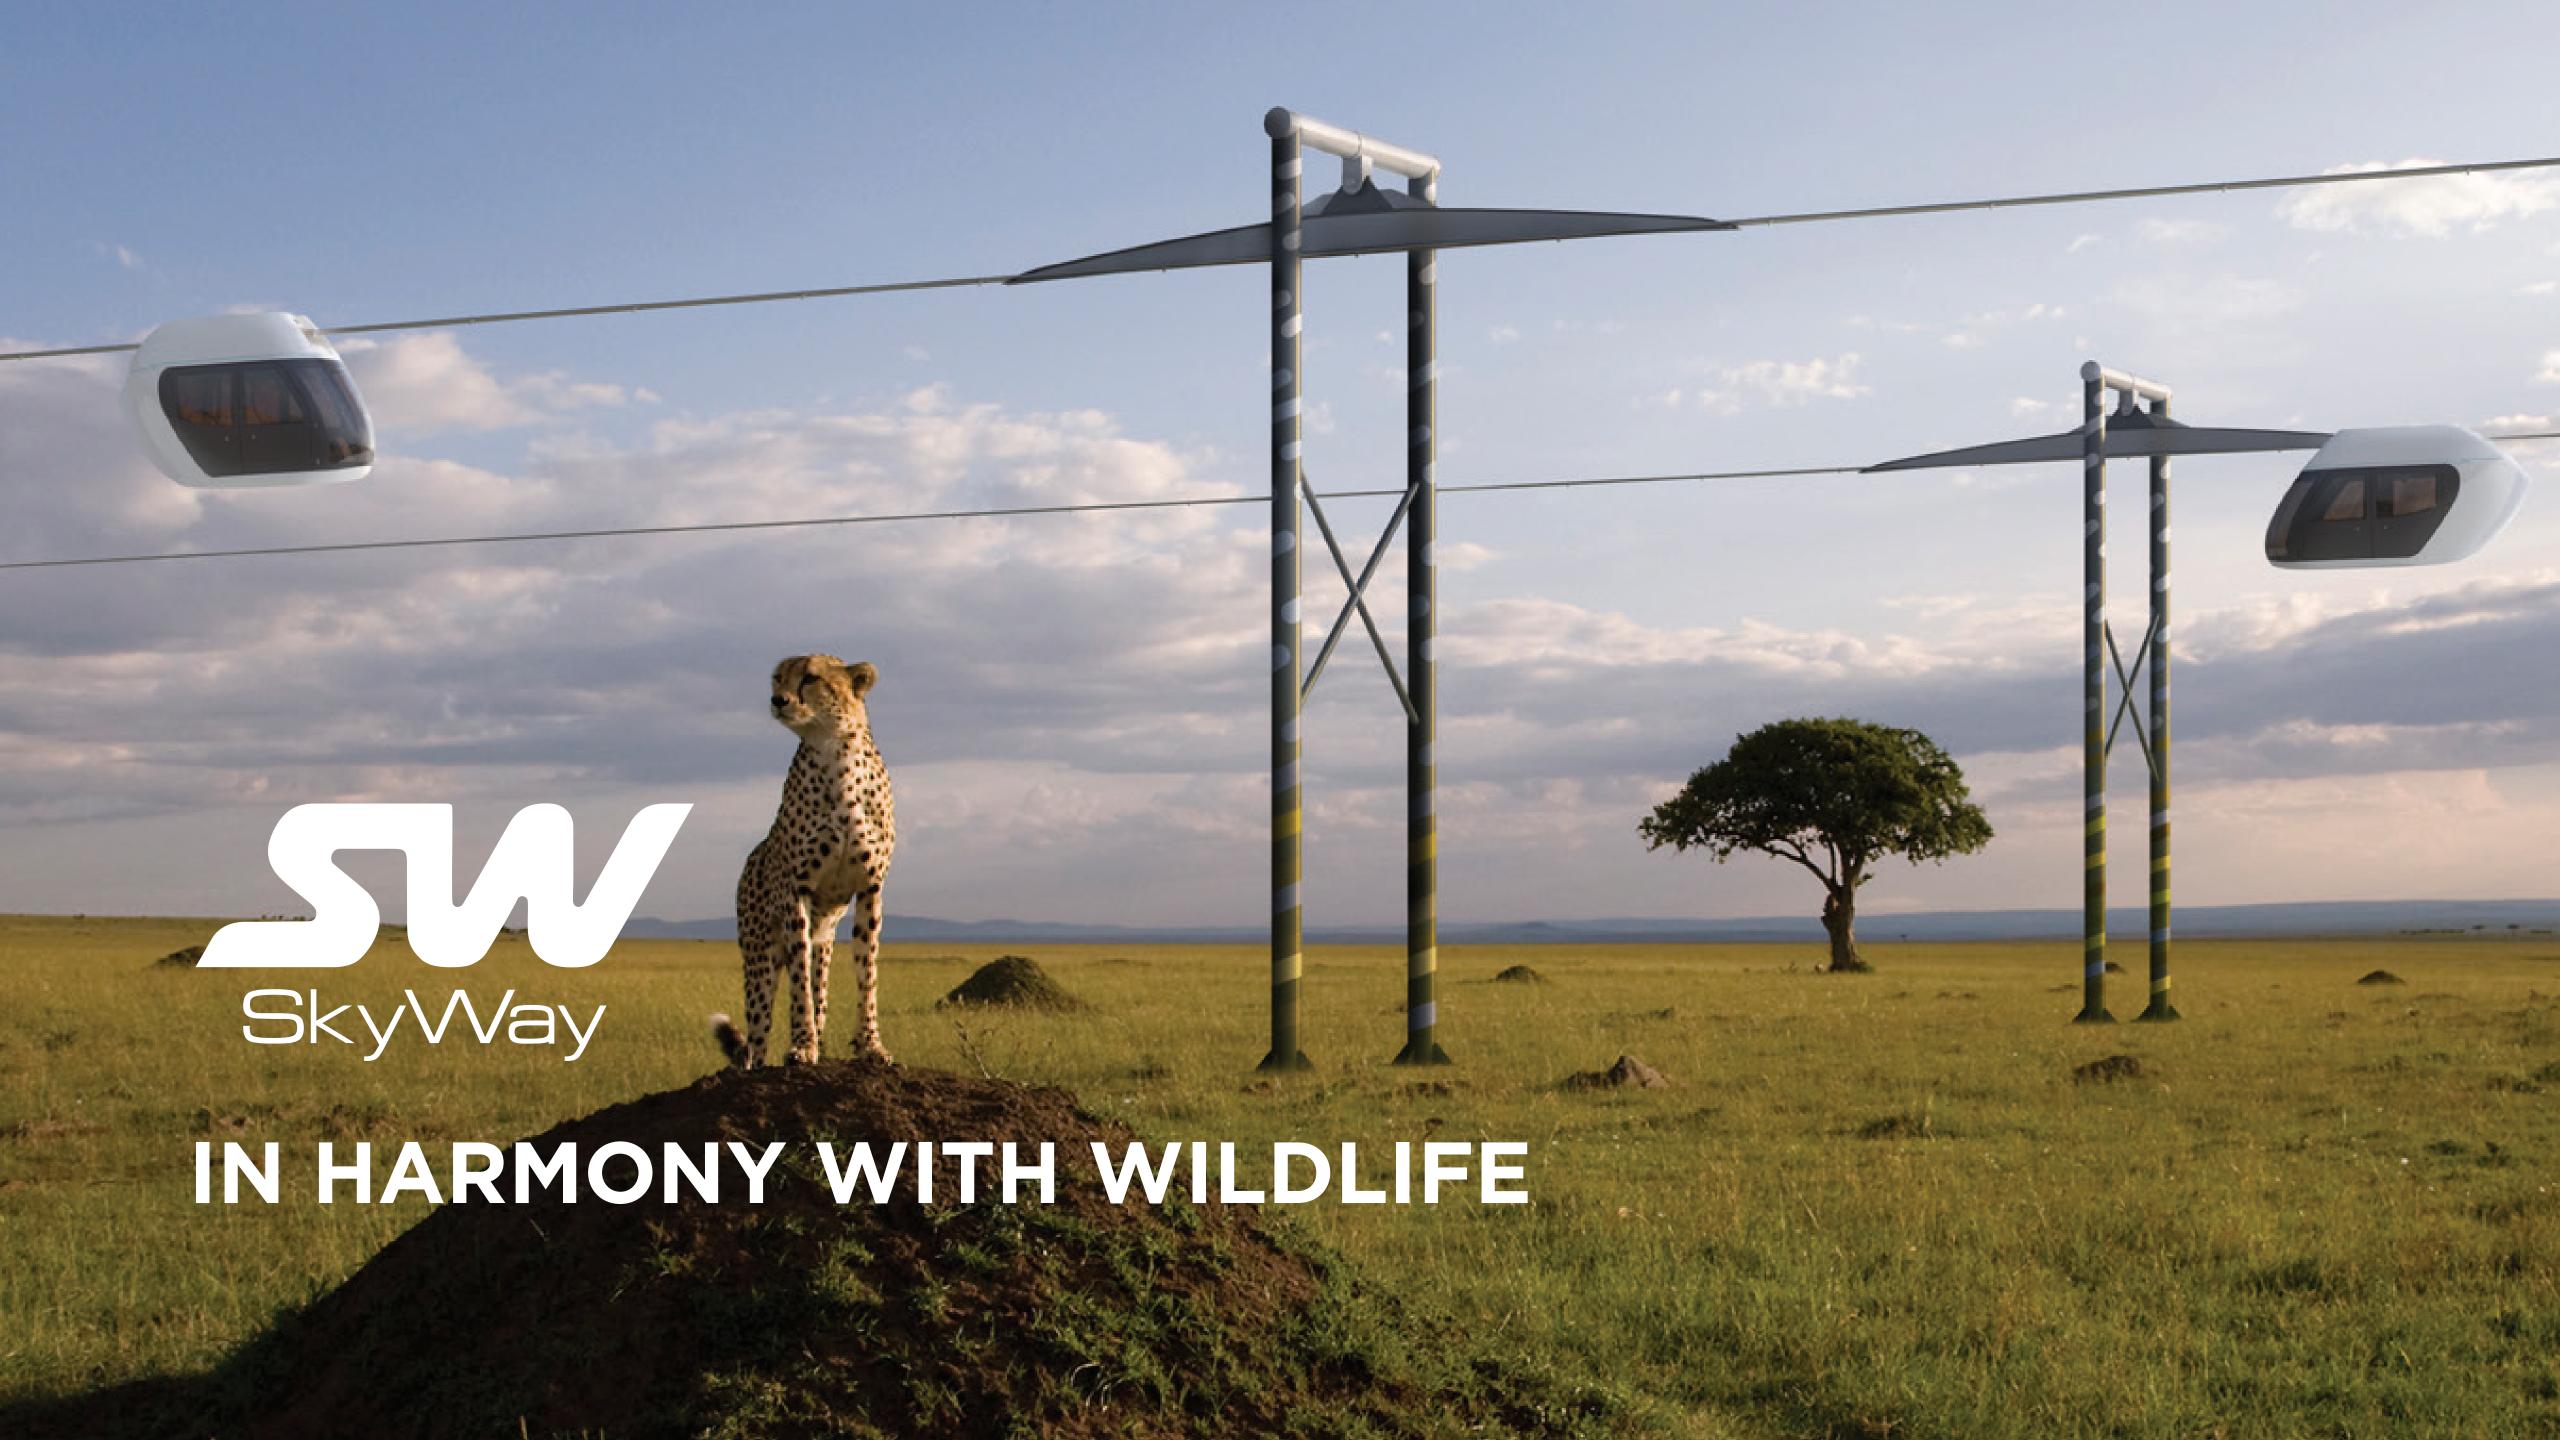

## SPECIAL DESIGN OF THE TRANSPORT SYSTEM PROVIDES COMPLETE SAFETY OF PASSENGERS AND ANIMALS