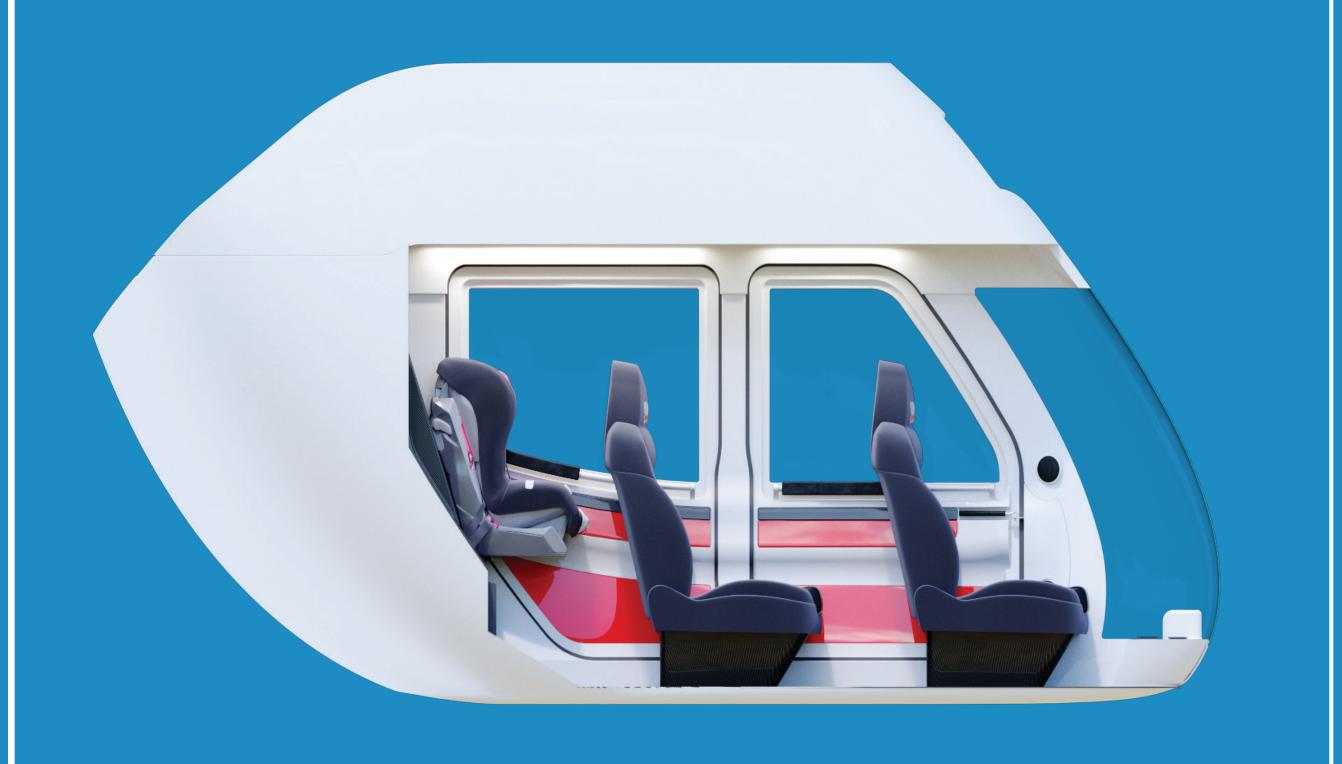

## SPECIAL DESIGN OF THE TRANSPORT SYSTEM PROVIDES COMPLETE SAFETY OF PASSENGERS AND ANIMALS

## THE VEHICLES PROVIDE

- high comfort,
- air conditioning,
- data transmission monitors,
- audio system.