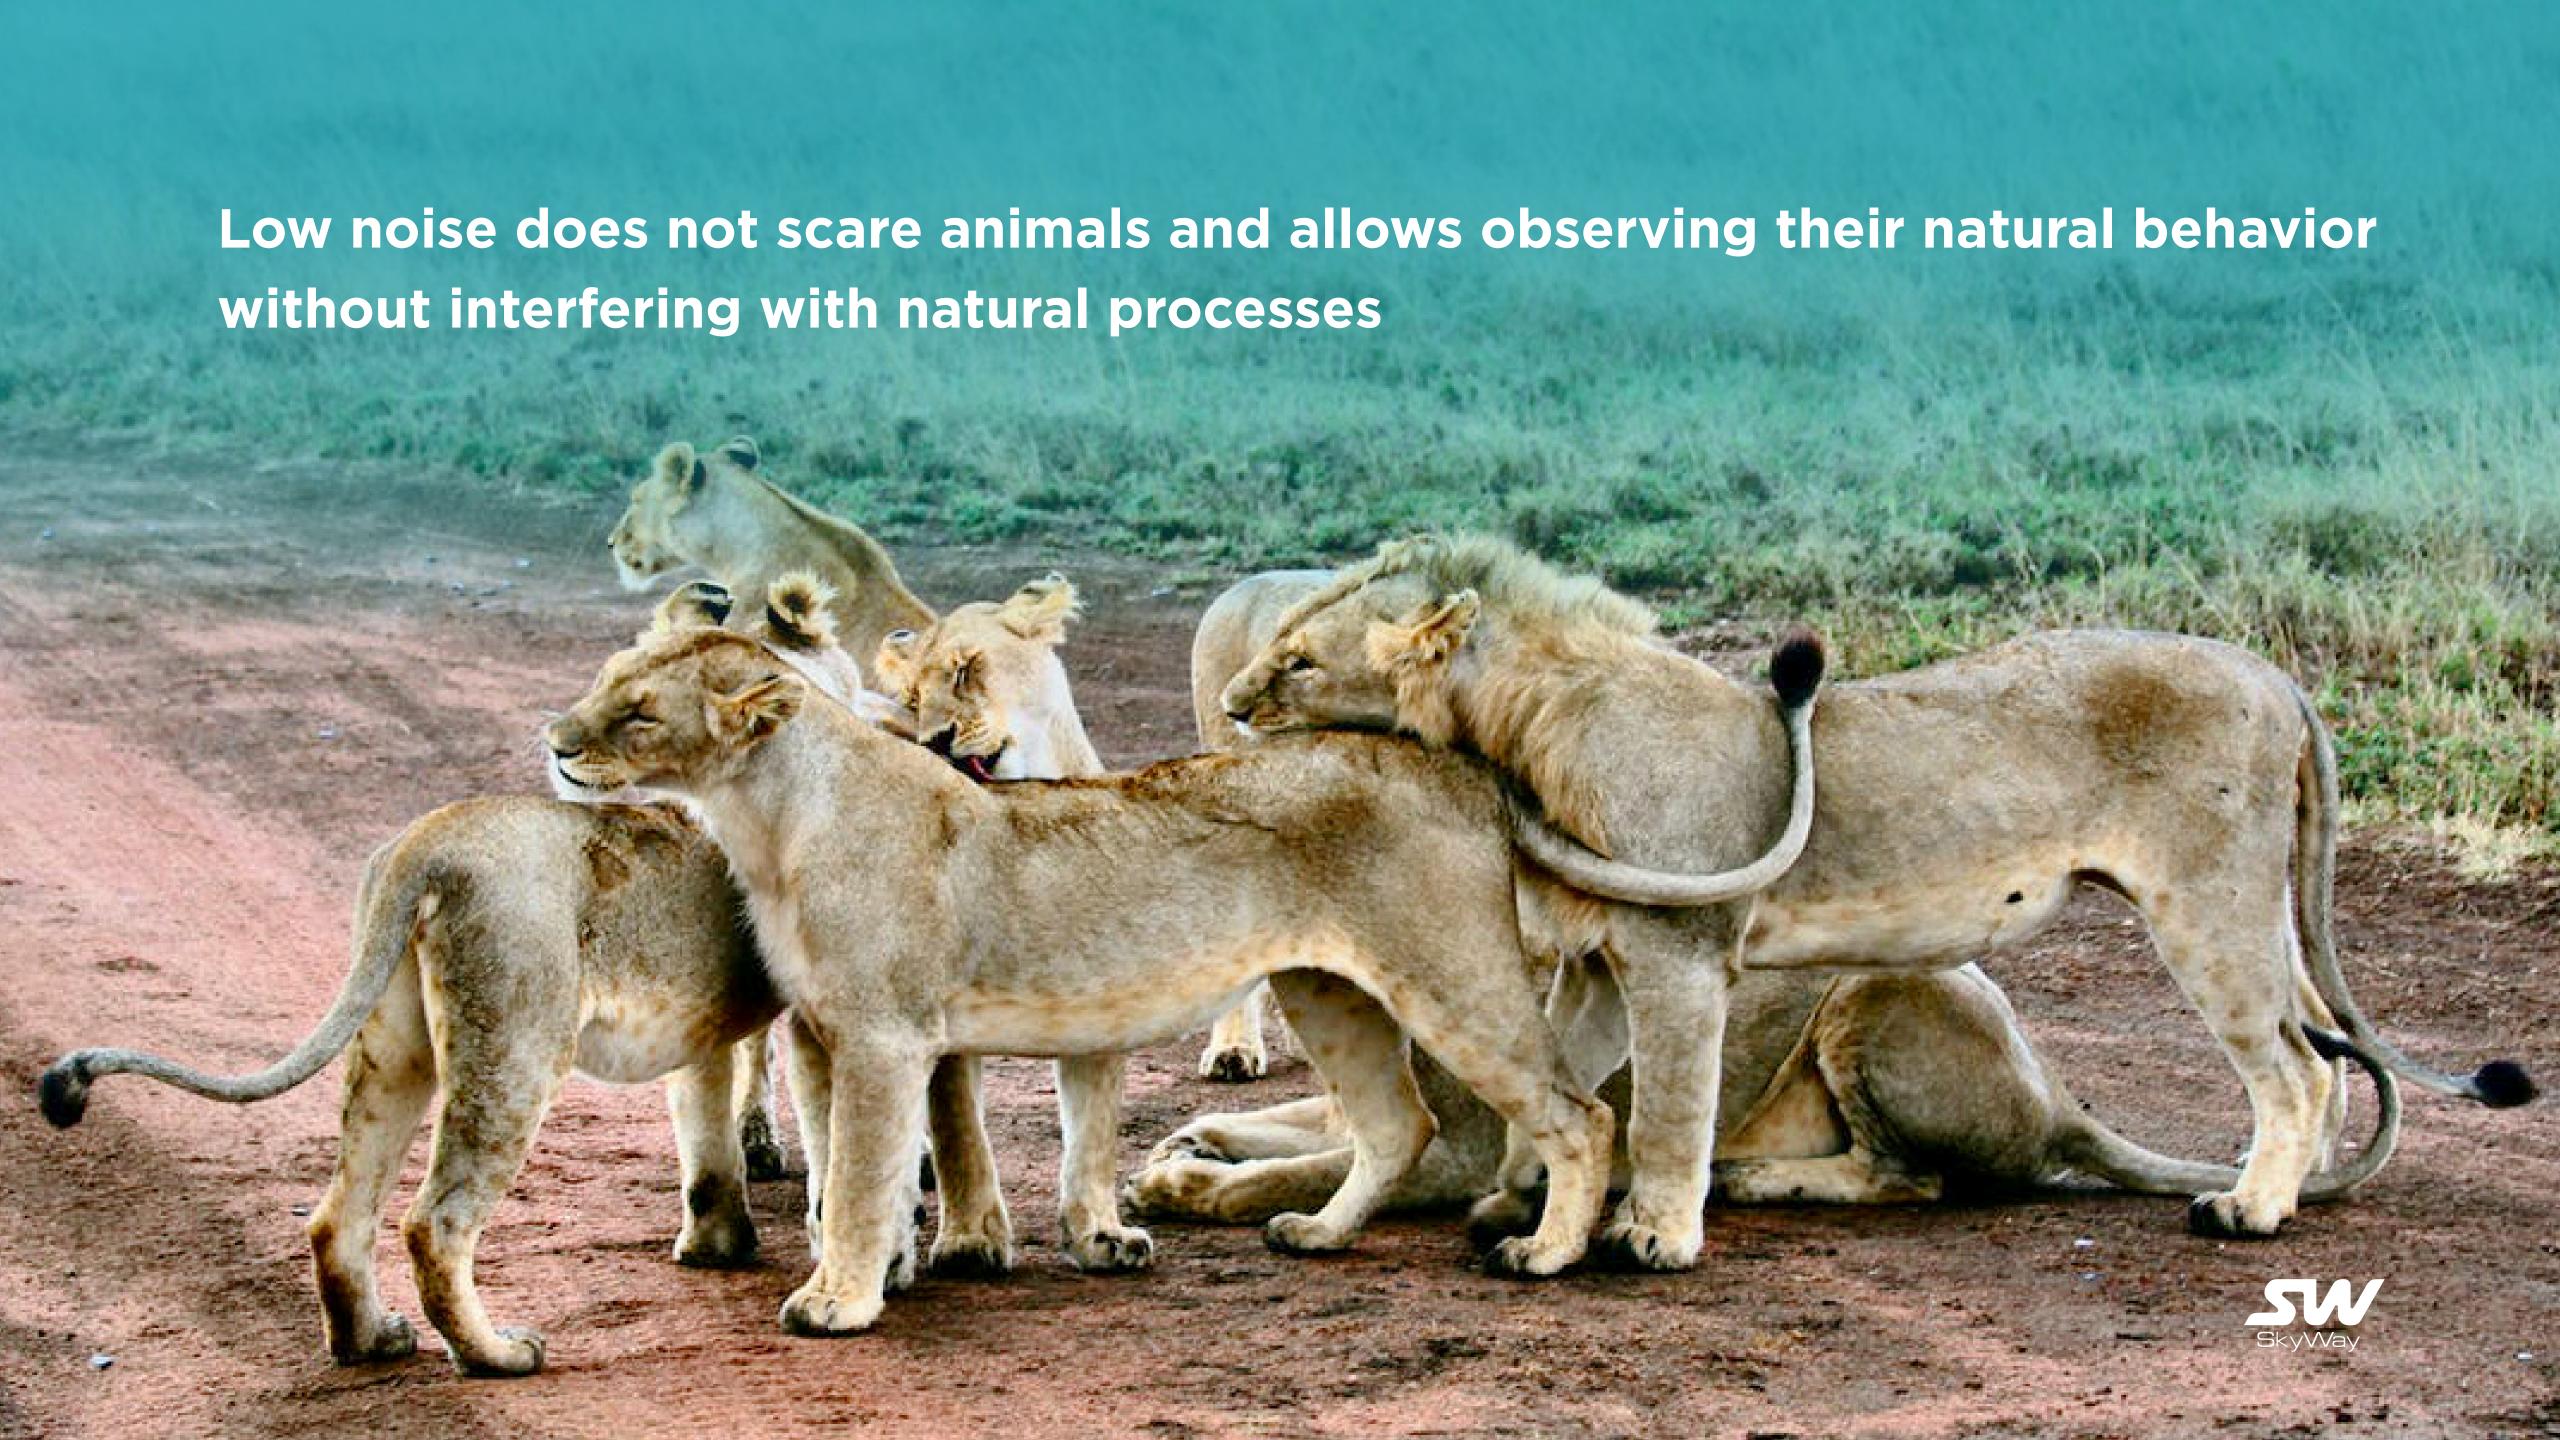

## SPECIAL DESIGN OF THE TRANSPORT SYSTEM PROVIDES COMPLETE SAFETY OF PASSENGERS AND ANIMALS