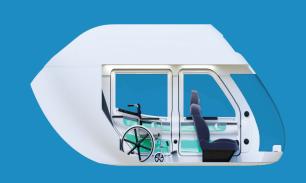

## SPECIAL DESIGN OF THE TRANSPORT SYSTEM PROVIDES COMPLETE SAFETY OF PASSENGERS AND ANIMALS

## THE VEHICLES PROVIDE

- high comfort,
- air conditioning,
- data transmission monitors,
- audio system.