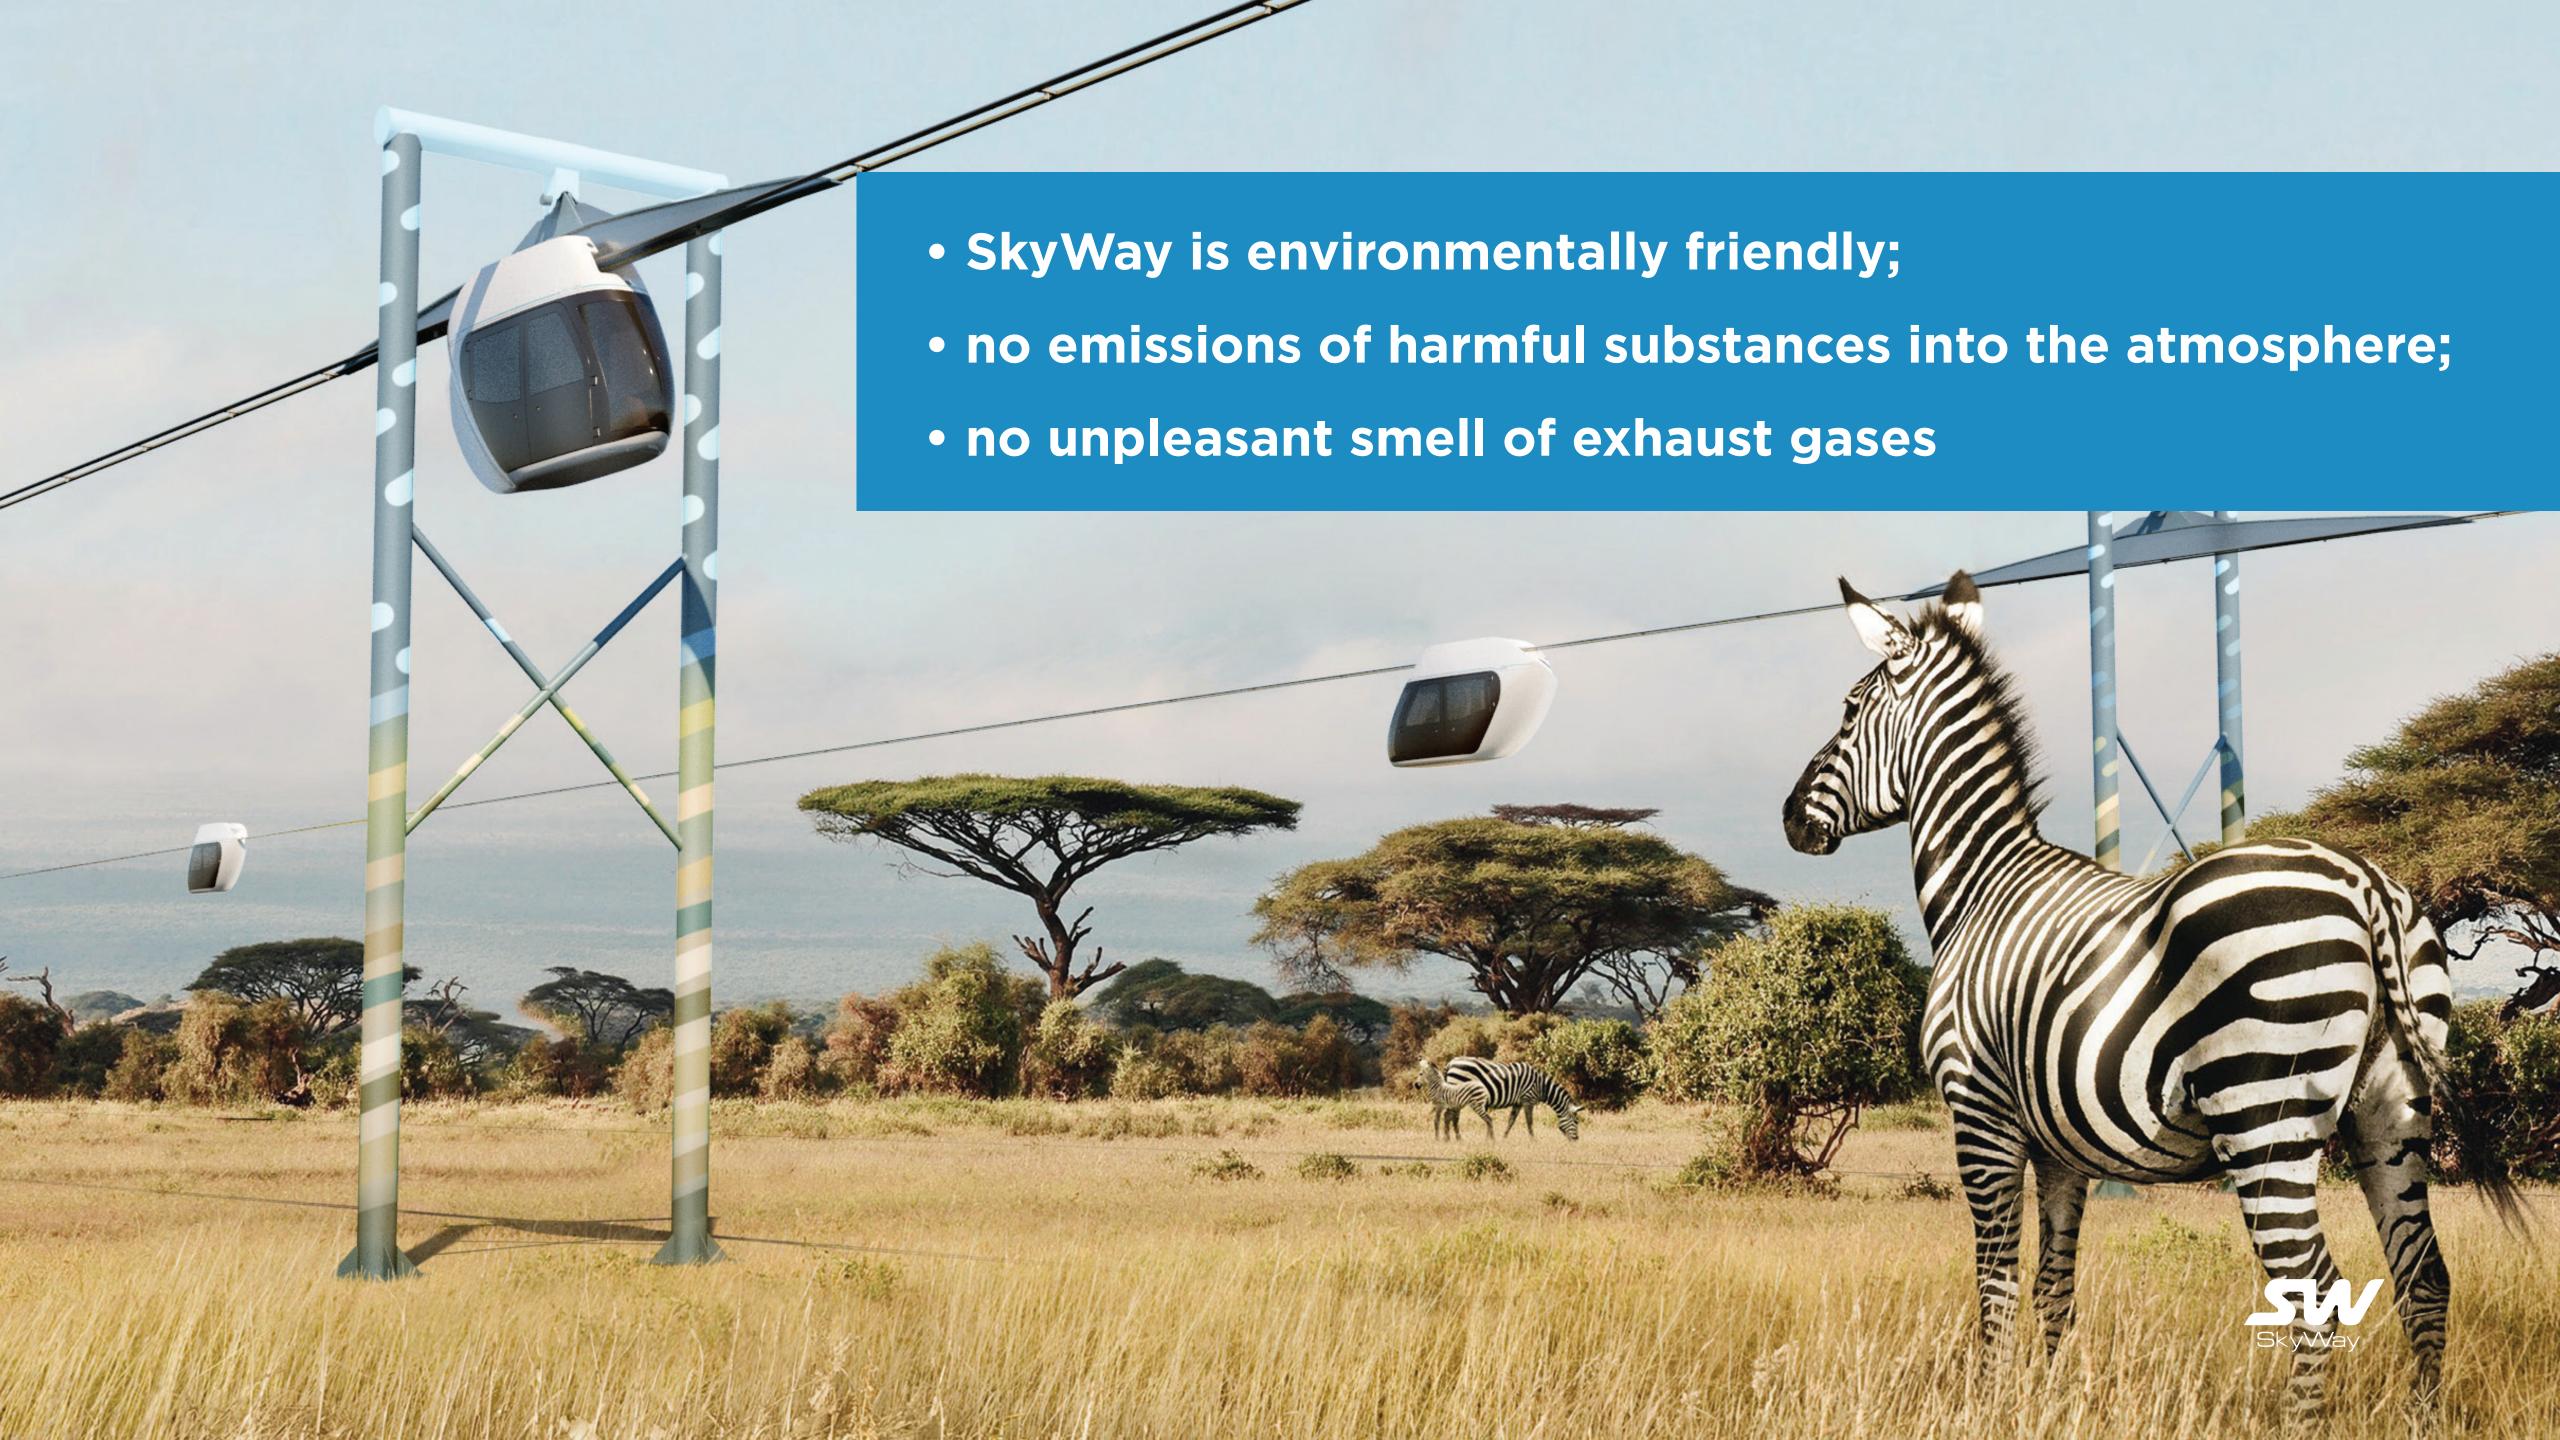

## OPERATING EFFICIENCY DUE TO THE AUTOMATED CONTROL SYSTEM AND LOW POWER CONSUMPTION